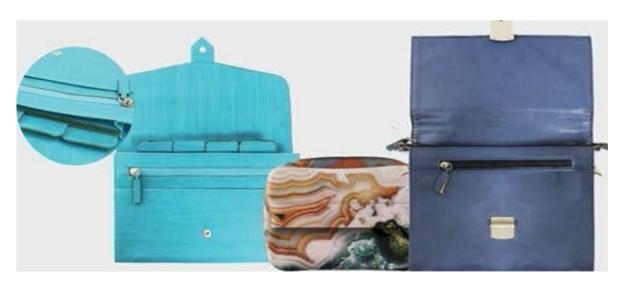

#### POUCHES

CODE: 23/KR/îD6

2 B 2<sup>4</sup> CODE:

CODE: 2Z/BH/3

3 H/ 1 34 CODE

CODE: 92/BH/l

CODE: 92/BH/2

CODE:92/KD/107