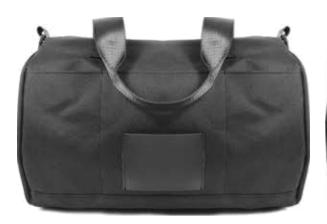

CODE: 22/BP/3





COD€: 23/BP/tOZ





### CROSSBODY BAGS



ĠΕ



COOE• 23/KR/ODS





 $\bigcirc$ 

CODE: 25/KD/î00

CODE: 2Z/KR/1





CODE: 2Z/KB/104

CODE: 22/KR/2





CODE:PKG



#### CROSSBODY BAGS



CODE: 9Z/XR/B/99





CODE: 9Z/KR/B/75





CODE: 9Z/KR/11/6B









CODE: 9Z/INR/łO/77

## LAPTOP CASES





CODE: 2?,\*LTy'l 09



CODE: 22:LT/3



CODE: 22,"ËT,"



CODE: 92/LT/'I£>,"7S











CODE: 23/LT/UO



CODE: 2S,"LT/11J



CODE! 22/LT/"5



CODE: 32.\*LTÜS,'B4



## LAPTOP CASES





CODE: 25/LT/112



CODE: 22/LT/ï



CODE: 2Z/LT/2









COOE:2T/LTfll8



CODE: LTß14



CODE: 2Z/LT/115







#### POUCHES





CODE: 23/KR/îD6

2 B 2<sup>4</sup> CODE:

CODE: 2Z/BH/3



3 H/ 1 34 CODE









CODE: 92/BH/l

CODE: 92/BH/2



CODE:92/KD/107



# GYM BAGS







CODE: ZS/GB/)D7

CODE: ZS/GB/Noa



CODE: GŒkO