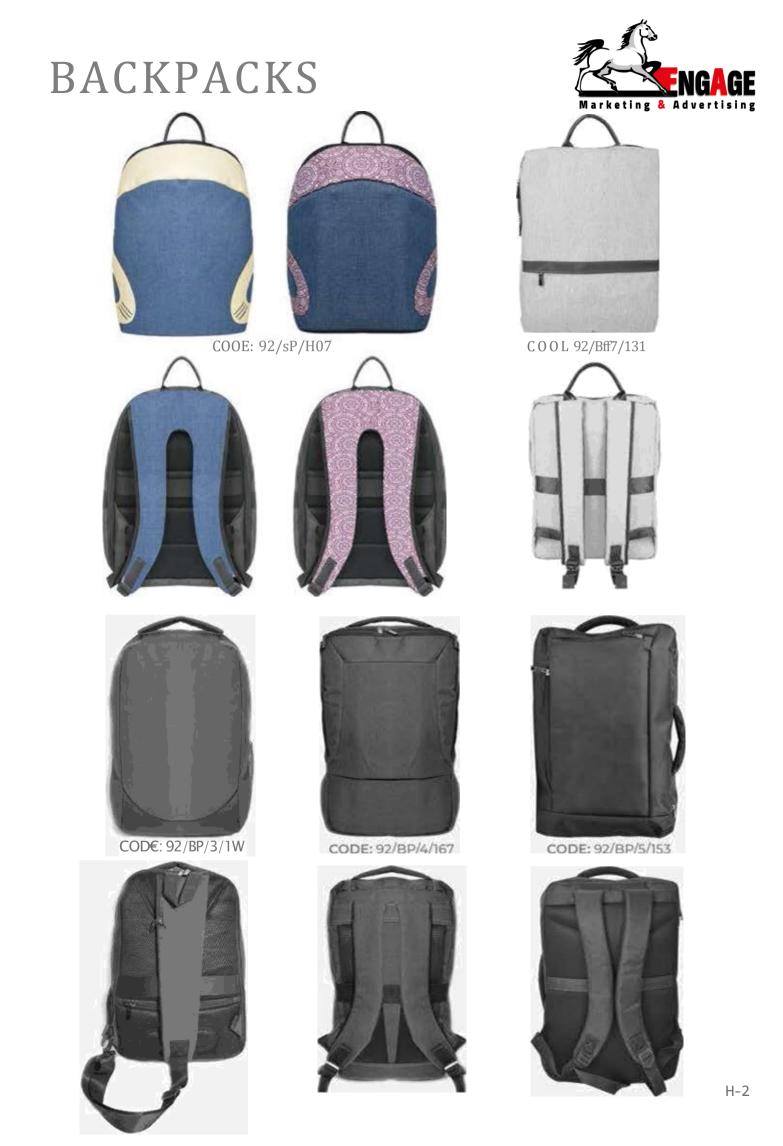

## BACKPACKS

CODE: 22/BP/1

CODE: 23/8P/tOJ

O BP 32 CODE:

CODE: 22/BP/3

COD€: 23/BP/tOZ