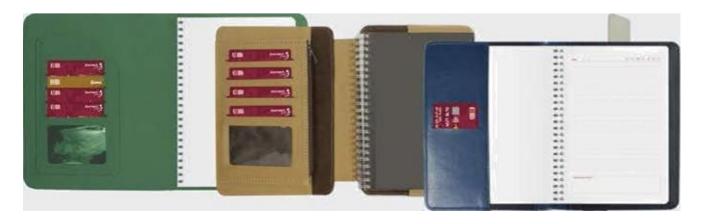

CODE: 22/800

CODE: 22.'BO6

CODE: 22/807

COOf:22/SA

COOE:2300S

COOE:25/90õ

CODE: 23/9J2

CODE: 22/'80B

CODE: 23/9JS

CODE: 7. ï802

CODE:22903

CODE: 22/BO4

CODE • 22/B1O

CODE: 23/901

CODE: 2.3/'903

CoDE:2]:'904

CODE°. 23/907

CODE: 23/90B

CODE: 23,:'917

CODE: 23/914

CODE:23/918

CODE' 23,"619

2 CODE

COOf:22/805

CODE:23f909

CODE: 21'6'2

COD[:22/815

COOf:22/84

COOE' 2Z/B1S

CODE: 22/B16

CODE: 22/822

CODE: 9Z/3O7