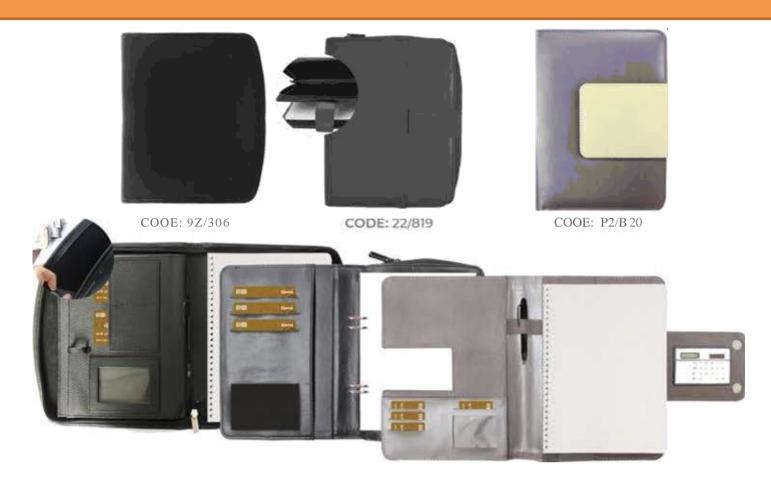

CODE: 22/800

CODE: 22.'BO6

CODE: 22/807

COOf:22/SA

COOE:2300S

COOE:25/90õ

CODE: 23/9J2

CODE: 22/'80B

CODE: 23/9JS

CODE: 7. ï802

CODE:22903

CODE: 22/BO4

CODE • 22/B1O

CODE: 23/901

CODE: 2.3/'903

CoDE:2]:'904

CODE°. 23/907

CODE: 23/90B

CODE: 23,:'917

CODE: 23/914

CODE:23/918

CODE' 23,"619

2 CODE

COOf:22/805

CODE:23f909

CODE: 21'6'2

COD[:22/815

COOf:22/84

COOE' 2Z/B1S

CODE: 22/B16

CODE: 22/822

CODE: 9Z/3O7