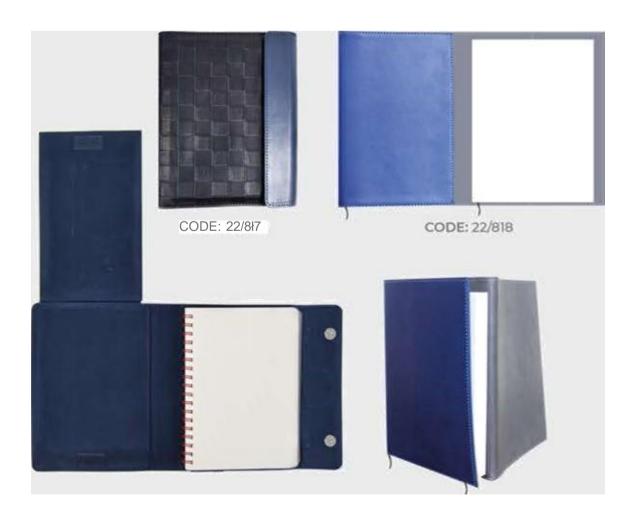

CODE: 22/800

CODE: 22.'BO6

CODE: 22/807

COOf:22/SA

COOE:2300S

COOE:25/90õ

CODE: 23/9J2

CODE: 22/'80B

CODE: 23/9JS

CODE: 7. ï802

CODE:22903

CODE: 22/BO4

CODE • 22/B1O

CODE: 23/901

CODE: 2.3/'903

CoDE:2]:'904