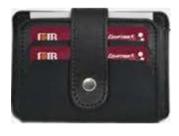

#### WALLETS

CODE: 23/VI/706

CODE: 23/VI/707

#### WALLETS CODE: 22/VI/601 CODE: 23/VI/705 CODE: 23/VI/704 ... 08 08 116 116 118 1 0 -5616 56 5618 5618 0005 001 000 0019 000

CODE: 23/VI/703

CODE: 23/VI/702

CODE: 23/VI/701