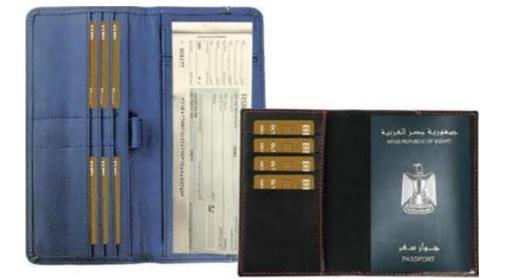

CODE: Z3/'Ui/714



COD£:2WV





CODE: 23/VI/7ì8



COOE: 23/VI/ 09



CODE: Z3/VI/712





/603 V 22



CODE: 23/VI/722





CODE: 23/VI/723 CODE: 22/VI/604













CODE: 92/VI/502

CODE: 9z/vi/soT



CODE: 92/VI/SO4





CODE: 9Z/VI/SO3



CODE: 92/VI/605



CODE:9 IKM









CODE: 92/VT/603

CODE: 92/VI/607



#### SMOKING ACCESSORIES



CODE: 92/Vt/6D0



#### **LEATHER WALLETS**

#### WALLETS



CODE: 23/VI/706









CODE: 23/VI/707

#### LEATHER WALLETS

#### WALLETS CODE: 22/VI/601 CODE: 23/VI/705 CODE: 23/VI/704 ... 08 08 116 116 118 1 0 -5616 56 5618 5618 0005 001 000 0019 000



CODE: 23/VI/703



CODE: 23/VI/702



CODE: 23/VI/701



#### **TRAVEL WALLETS**

CODE: 92/Vł/SOS







#### **TRAVEL WALLETS**



CODE' 92/VI/ICO3



CODE: 92/VI/I/104



CODE-92/VI/I/10S





# NAME TAGS









CODE: 92/VI/E/IOB

CODE 92/VI/P/TIB