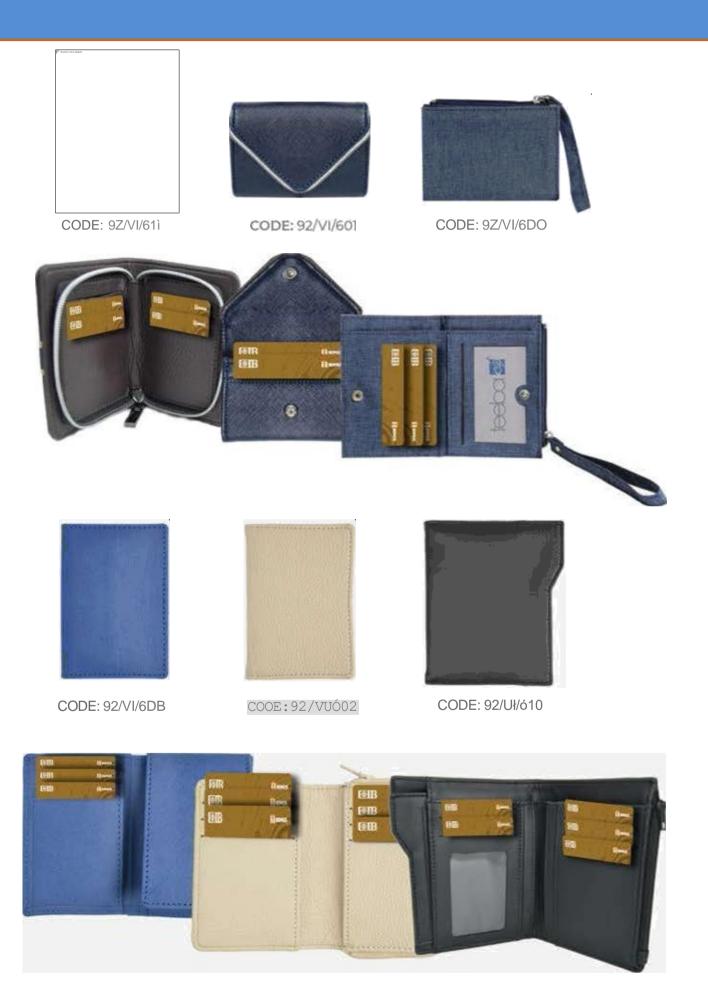

#### **LEATHER WALLETS**

#### LEATHER WALLETS

#### WALLETS CODE: 22/VI/601 CODE: 23/VI/705 CODE: 23/VI/704 ... 08 08 116 116 118 1 0 -5616 56 5618 5618 0005 001 000 0019 000

CODE: 23/VI/703

CODE: 23/VI/702

CODE: 23/VI/701